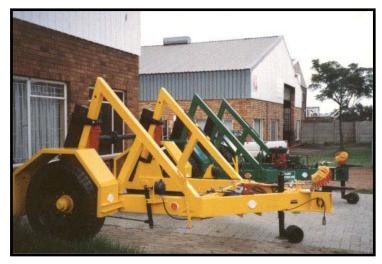

## **5 TON CABLE DRUM TRAILER**

CCE is a registered vehicle manufacturer. This ensures that all trailers manufactured are roadworthy and pre registered. This allows our customers to license their trailers anywhere in the republic. Our range of cable drum trailers and industrial trailers are registered and approved by the SABS as well as the NRCS. CCE only use approved SABS components to ensure quality and conformity with National legislation. Trailers are manufactured on order only and a standard lead time of 4-6 weeks is applicable for this trailer.

The above trailer can be fitted with an optional drum breaking system. Diesel motors can also be fitted to assist with speed in loading and unloading procedures. This is only recommended for high volume operations.

| LOADING METHOD    | Hydraulic lift                            |
|-------------------|-------------------------------------------|
| MAXIMUM PAYLOAD   | 5,000 Kg                                  |
| MAXIMUM DRUM SIZE | 3,00 mtr Outside diameter X 1,50 mtr wide |
| BRAKES            | Air brakes                                |
| TYRES             | 20 Inch 14 Ply                            |
| TOW HITCH         | 40 mm Eye                                 |
| LIGHTS            | 12 or 24 Volt                             |
| MUDGAURDS         | Yes                                       |
| DRUM SHAFT        | Yes                                       |
| UNLADEN WEIGHT    | 1,450 Kg                                  |
| LENGTH            | 4,00 Meter                                |
| WIDTH             | 2,45 Meter                                |
| HEIGHT            | 1,90 Meter                                |
| FINISH            | Any standard colour                       |